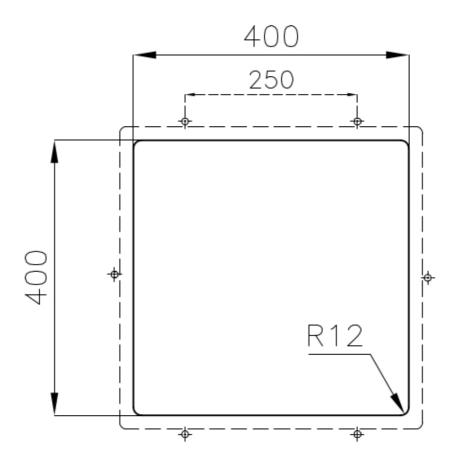

| Built-in hole                 | View technical data sheet                                                                                                                                                                                                                                                                                                                      |
|-------------------------------|------------------------------------------------------------------------------------------------------------------------------------------------------------------------------------------------------------------------------------------------------------------------------------------------------------------------------------------------|
| Drainer                       | No                                                                                                                                                                                                                                                                                                                                             |
| Width                         | 44 cm                                                                                                                                                                                                                                                                                                                                          |
| Bowl dimension                | 400 x 400 mm                                                                                                                                                                                                                                                                                                                                   |
| Number of bowls               | 1 bowl                                                                                                                                                                                                                                                                                                                                         |
| Waste fitting                 | Drain SPACE 3,5"                                                                                                                                                                                                                                                                                                                               |
| Notes:                        | As the product consists of a single seamless steel surface with no gaps or interstices, the use of garbage disposal and waste fitting with automatic control is not permitted.                                                                                                                                                                 |
| FEATURES                      |                                                                                                                                                                                                                                                                                                                                                |
| Gun Metal                     | The Gun Metal finish is obtained by treating steel with a physical process called PVD (Phisical Vacuum Deposition) which deposits particles of noble metals on the surface. The result is a unique and refined aesthetic effect, and an improvement of the mechanical properties of the steel which is more resistant to impact and scratches. |
| ONE SEAMLESS STEEL<br>SURFACE | The waste-fitting and overflow are moulded on the sink. The product is therefore made out of one seamless steel surface, without gaps or interstices. A great plus in terms of hygiene.                                                                                                                                                        |
| Deep bowls                    | This bowls reach an important depth, over 20 cm, thanks to the advanced production technology, that can be offer great capiency and practicity in all the washing operations.                                                                                                                                                                  |
| High thickness                | Imm thick steel. A significant thickness, which guarantees the maximum sturdiness and durability.                                                                                                                                                                                                                                              |
| Perimetral overflow           | The overflow is always a security on the Foster sinks that prevents the overflow of water in case of oversights. The perimeter drain solution improves aesthetics thanks to its square and essential shape.                                                                                                                                    |