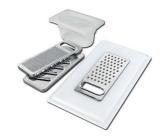

## KIT RÂPES ET PLANCHE DE DECOUPE HDPE

A159 A01

\* only in combination with the accessory A644 A01