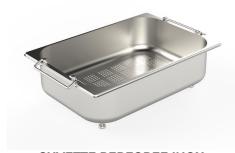

A154 F00
\* only in combination with the accessory
A644 F04

CUVETTE PLASTIQUE BLANCHE A153 A00

A133 A00

#### **CUVETTE INOX PERFOREE**

A151 F00

\* only in combination with the accessory A644 A01

PANIER INOX POUR CUVE 34x40 CM

A611 F00