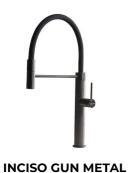

NCHE DE DECOUPE DOUBLE HDPE A644 A01



PLANCHE DE DECOUPE DOUBLE IROKO A644 F04



PLANCHE DE DECOUPE DOUBLE IROKO

A644 F44



**CUVETTE PERFOREE INOX** 

A154 F00
\* only in combination with the accessory
A644 F04



CUVETTE PLASTIQUE BLANCHE A153 A00

A133 A00



## GRILLE PORTE-ASSIETTES INOX 25x35

A100 A54

\* only in combination with the accessory A644 F04



## KIT RÂPES ET PLANCHE DE DECOUPE HDPE

A159 A01

\* only in combination with the accessory A644 A01



#### **CUVETTE INOX PERFOREE**

A151 F00

\* only in combination with the accessory A644 A01



PANIER INOX POUR CUVE 34x40 CM

A611 F00



## GRILLE POR.ASSIETTES INOX mm214x379

A100 C03

\* only in combination with the accessory A644 A01



## GRILLE PORTE-ASSIETTES INOX 250x425

A100 B01

#### **RECOMMENDED PAIRINGS**



R424 S56