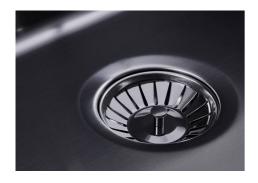

| Built-in hole                 | View technical data sheet                                                                                                                                                                                                                                                                                                                      |
|-------------------------------|------------------------------------------------------------------------------------------------------------------------------------------------------------------------------------------------------------------------------------------------------------------------------------------------------------------------------------------------|
| Drainer                       | No                                                                                                                                                                                                                                                                                                                                             |
| Width                         | 44 cm                                                                                                                                                                                                                                                                                                                                          |
| Bowl dimension                | 400 x 400 mm                                                                                                                                                                                                                                                                                                                                   |
| Number of bowls               | 1 bowl                                                                                                                                                                                                                                                                                                                                         |
| Waste fitting                 | Drain SPACE 3,5"                                                                                                                                                                                                                                                                                                                               |
| Notes:                        | As the product consists of a single seamless steel surface with no gaps or interstices, the use of garbage disposal and waste fitting with automatic control is not permitted.                                                                                                                                                                 |
| FEATURES                      |                                                                                                                                                                                                                                                                                                                                                |
| Gun Metal                     | The Gun Metal finish is obtained by treating steel with a physical process called PVD (Phisical Vacuum Deposition) which deposits particles of noble metals on the surface. The result is a unique and refined aesthetic effect, and an improvement of the mechanical properties of the steel which is more resistant to impact and scratches. |
| ONE SEAMLESS STEEL<br>SURFACE | The waste-fitting and overflow are moulded on the sink. The product is therefore made out of one seamless steel surface, without gaps or interstices. A great plus in terms of hygiene.                                                                                                                                                        |
| Deep bowls                    | This bowls reach an important depth, over 20 cm, thanks to the advanced production technology, that can be offer great capiency and practicity in all the washing operations.                                                                                                                                                                  |
| High thickness                | Imm thick steel. A significant thickness, which guarantees the maximum sturdiness and durability.                                                                                                                                                                                                                                              |
| Perimetral overflow           | The overflow is always a security on the Foster sinks that prevents the overflow of water in case of oversights. The perimeter drain solution improves aesthetics thanks to its square and essential shape.                                                                                                                                    |

| Save space system   | Drain and siphon are designed to leave as much space as possible in the under-sink area, more and more useful today for theseparate waste collection systems.                                         |
|---------------------|-------------------------------------------------------------------------------------------------------------------------------------------------------------------------------------------------------|
| Small radius        | Bowls with squared shapes with a modern design and an increased capacity, for a minimal aesthetics connected with an extreme practicity.                                                              |
| Space waste fitting | The elegant SPACE steel cap closes the drain and leaves no visible residues collected in the basket below. Space also has a small footprint and allows the optimal use of the under-sink compartment. |