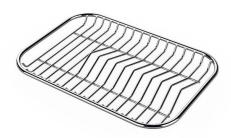

## GRILLE PORTE-ASSIETTES INOX 25x35

A100 A54

\* only in combination with the accessory A644 F04

## GRILLE POR.ASSIETTES INOX mm214x379

A100 C03

\* only in combination with the accessory A644 A01

## GRILLE PORTE-ASSIETTES INOX 250x425

A100 B01