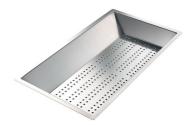

#### **CUVETTE INOX PERFOREE**

A151 F00

\* only in combination with the accessory A644 A01

PANIER INOX POUR CUVE 34x40 CM

A611 F00