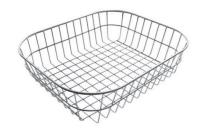

#### **CUVETTE INOX PERFOREE**

A151 F00

\* only in combination with the accessory A644 A01

PANIER INOX POUR CUVE 34x40 CM

A611 F00