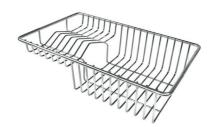

optimal use of the under-sink compartment. |

### **TECHNICAL DATA**





### **GALLERY**













### **OPTIONAL ACCESSORIES**



PLANCHE DE DECOUPE CRYSTAL 23x41 CM A631 C00



PLANCHE DE DECOUPE DOUBLE HDPE A644 A01



PLANCHE DE DECOUPE DOUBLE IROKO A644 F04



PLANCHE DE DECOUPE DOUBLE IROKO

A644 F44



**CUVETTE PERFOREE INOX** 

A154 F00
\* only in combination with the accessory
A644 F04



CUVETTE PLASTIQUE BLANCHE A153 A00

A133 A00



## GRILLE PORTE-ASSIETTES INOX 25x35

A100 A54

\* only in combination with the accessory A644 F04



## KIT RÂPES ET PLANCHE DE DECOUPE HDPE

A159 A01

\* only in combination with the accessory A644 A01



#### **CUVETTE INOX PERFOREE**

A151 F00

\* only in combination with the accessory A644 A01



PANIER INOX POUR CUVE 34x40 CM

A611 F00



## GRILLE POR.ASSIETTES INOX mm214x379

A100 C03

\* only in combination with the accessory A644 A01



## GRILLE PORTE-ASSIETTES INOX 250x425

A100 B01

#### **RECOMMENDED PAIRINGS**



R424 S56