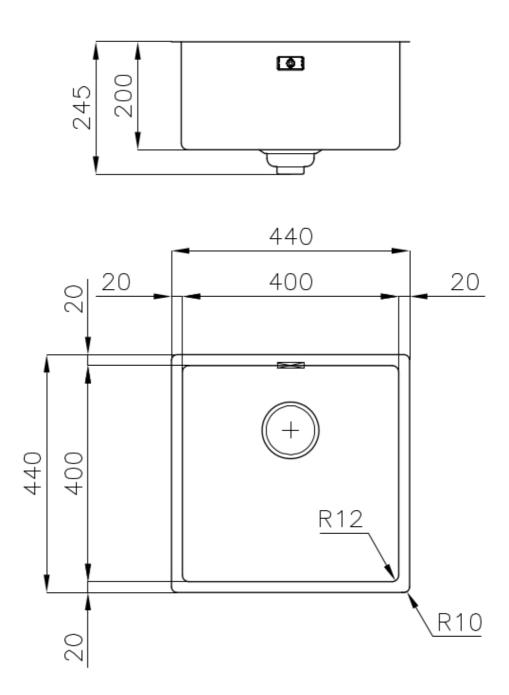

### **DETAILS**

| Coloring               | Gun Metal                                                       |
|------------------------|-----------------------------------------------------------------|
| Edge/Installation Type | Undermount                                                      |
| Finish                 | PVD                                                             |
| Material               | AISI 304 stainless steel                                        |
| Texture                | Foster brushed                                                  |
| Base                   | 60 cm                                                           |
| Dimensions             | 440x440 mm                                                      |
| Standard fittings      | Fixing hooks, gasket, drain, overflow and siphon, boxed packing |
| Mixer holes            | No standard holes                                               |

| Built-in hole                 | View technical data sheet                                                                                                                                                                                                                                                                                                                      |
|-------------------------------|------------------------------------------------------------------------------------------------------------------------------------------------------------------------------------------------------------------------------------------------------------------------------------------------------------------------------------------------|
| Drainer                       | No                                                                                                                                                                                                                                                                                                                                             |
| Width                         | 44 cm                                                                                                                                                                                                                                                                                                                                          |
| Bowl dimension                | 400 x 400 mm                                                                                                                                                                                                                                                                                                                                   |
| Number of bowls               | 1 bowl                                                                                                                                                                                                                                                                                                                                         |
| Waste fitting                 | Drain SPACE 3,5"                                                                                                                                                                                                                                                                                                                               |
| Notes:                        | As the product consists of a single seamless steel surface with no gaps or interstices, the use of garbage disposal and waste fitting with automatic control is not permitted.                                                                                                                                                                 |
| FEATURES                      |                                                                                                                                                                                                                                                                                                                                                |
| Gun Metal                     | The Gun Metal finish is obtained by treating steel with a physical process called PVD (Phisical Vacuum Deposition) which deposits particles of noble metals on the surface. The result is a unique and refined aesthetic effect, and an improvement of the mechanical properties of the steel which is more resistant to impact and scratches. |
| ONE SEAMLESS STEEL<br>SURFACE | The waste-fitting and overflow are moulded on the sink. The product is therefore made out of one seamless steel surface, without gaps or interstices. A great plus in terms of hygiene.                                                                                                                                                        |
| Deep bowls                    | This bowls reach an important depth, over 20 cm, thanks to the advanced production technology, that can be offer great capiency and practicity in all the washing operations.                                                                                                                                                                  |
| High thickness                | Imm thick steel. A significant thickness, which guarantees the maximum sturdiness and durability.                                                                                                                                                                                                                                              |
| Perimetral overflow           | The overflow is always a security on the Foster sinks that prevents the overflow of water in case of oversights. The perimeter drain solution improves aesthetics thanks to its square and essential shape.                                                                                                                                    |