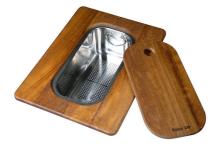

### **OPTIONAL ACCESSORIES**

PLANCHE DE DECOUPE CRYSTAL 23x41 CM A631 C00

PLANCHE DE DECOUPE DOUBLE HDPE A644 A01

PLANCHE DE DECOUPE DOUBLE IROKO A644 F04

PLANCHE DE DECOUPE DOUBLE IROKO

A644 F44

**CUVETTE PERFOREE INOX** 

A154 F00
\* only in combination with the accessory
A644 F04

CUVETTE PLASTIQUE BLANCHE A153 A00

A133 A00